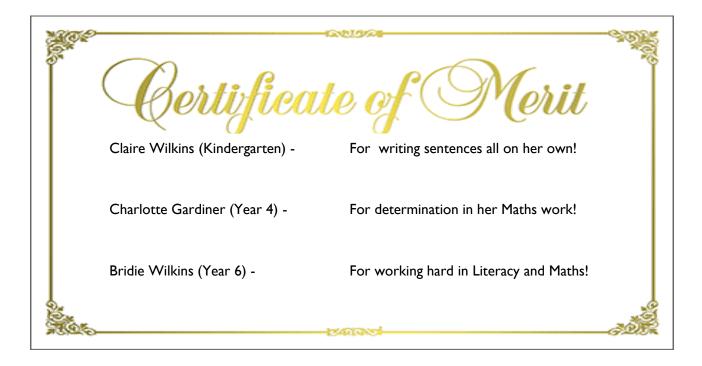

Leaders have been notified and each student will need to have a family representative at the Assembly to assist in the pinning of the badge. If this is not possible, please let the school know as soon as possible so other arrangements can be made.

#### **School Work**

We have had an excellent start to the school year with students all working very hard to achieve their own personal goals in Literacy and Numeracy. One of the biggest shifts we have seen in student learning over the past three years at Pilliga Public School is the self motivation that our students are coming to school with.

We have had some great results in infants writing and reading this week, and we look forward to seeing this success continue.

### **Merit Awards**

Congratulations to this week's Merit Award winners:



## This fortnight at school...























| TO SERVICE SERVICE