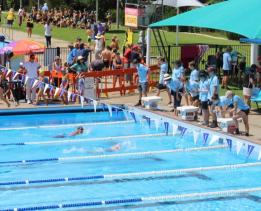

# **Congratulations Regional Swim Team!**

A HUGE congratulations are in order for Pilliga Public School's mixed relay team who represented us at the Regional Swimming Carnival in Armidale last week.

We missed out on heading to Sydney for the State Championships by 0.23 of a second - Less time than it takes to blink!

A big thankyou to Mrs Wilkins, who stepped up as the Team Coach and spent several afternoons at Narrabri Pool fine-tuning shallow dives and swimming stamina. Thanks also to Wooly and Mrs Moore for assisting Mrs Wilkins.

We are so proud of Jordan, lesha, Bridie and Kira for the hard work they put in to train for the event

and their fantastic result!