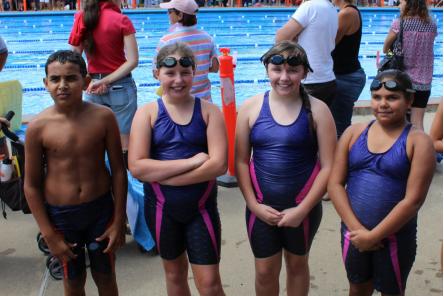

# **Congratulations Regional Swim Team!**

A HUGE congratulations are in order for Pilliga Public School's mixed relay team who represented us at the Regional Swimming Carnival in Armidale last week.

We missed out on heading to Sydney for the State Championships by 0.23 of a second - Less time than it takes to blink!

A big thankyou to Mrs Wilkins, who stepped up as the Team Coach and spent several afternoons at Narrabri Pool fine-tuning shallow dives and swimming stamina. Thanks also to Wooly and Mrs Moore for assisting Mrs Wilkins.

We are so proud of Jordan, lesha, Bridie and Kira for the hard work they put in to train for the event

and their fantastic result!